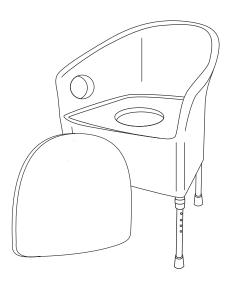

## RATTAN ADJUSTABLE COMMODE

PRODUCT CODE: BA05055

Welcome to your new Albany Rattan Adjustable Commode. A height adjustable commode with a rattan style weave making it a discreet commode ideal for home use.

## **USING YOUR COMMODE**

- Insert the adjustable legs with the clips and set them to a suitable height.
- To remove the pan, remove the seat padding and internal seat cushion.
- Before use, make sure the pan lid is removed and the internal seat cushion is securely in place.
- After use, remove the internal seat cushion, replace the pan lid and use the carry handle to dispose of the contents.
- Clean the seating area after each use.
- Ensure each leg is set to the same height and the clips are secured in place.
- Check the commode is stable before each use.
- Regularly check that all fixings are tight.